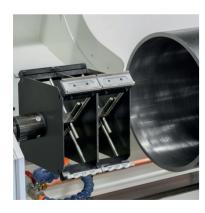

## Introducing the TubeHone

The TubeHone is the ideal machine for cylinders up to 4m in length. Our standard TubeHone hones up to 650mm bores, with bespoke machine options up to 1m diameter.

The powerful motors make for rapid stoke removal and a belt drive system reduces noise with a more rigid stroke. With failsafe interlocking guarding ensures operator safety and health & safety compliant.

#### Features & benefits

**Safe**, **precise control** – reliable accuracy and consistency

- Auto-shutoff guarding for operational safety
- Push button, automatic operation
- Electronic control system with Siemen's components
- User-friendly control panel with digital cycle timer
- Hands free operation

### **Operational efficiency** – reduce cost per part

- Belt drive system for reduced noise and rigid stroke
- Integral magnetic filtration and paper band filtration
- Rapid stoke removal
- Quick and easy set up
- Automatic feed system as standard