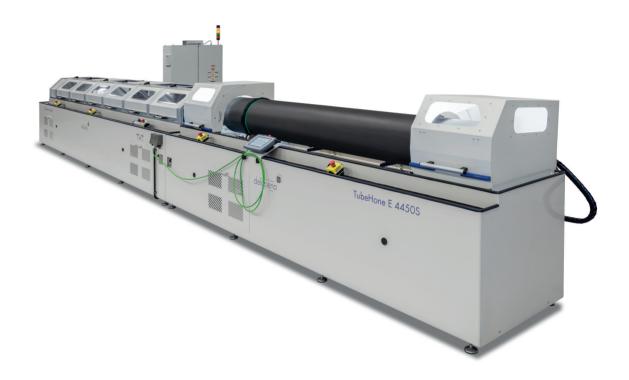

## Introducing the TubeHone

The TubeHone is the ideal machine for cylinders up to 4m in length. Our standard TubeHone hones up to 650mm bores, with bespoke machine options up to 1m diameter.

The powerful motors make for rapid stoke removal and a belt drive system reduces noise with a more rigid stroke. With failsafe interlocking guarding ensures operator safety and health & safety compliant.

#### Versatile & flexible

- Standard TubeHone 2m or 4m variants
- Bore diameter of up to 650mm, as standard
- Bespoke option of up to 1m bore diameter
- Tolerance accuracy to 0.010mm