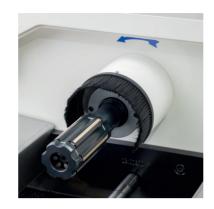

## Features & benefits

Capable of honing diameters up to 80mm, with a powerful spindle motor and an innovative carriage system, the ForceHone is designed for versatility coupled with high productivity.

Fully programmable rotation speeds up to 2500rpm & reciprocation speeds of up to 70m/min.

Fully interlocking sliding safety guards allows unrestricted access when setting and its ergonomic design makes the ForceHone operator friendly and easy to use.