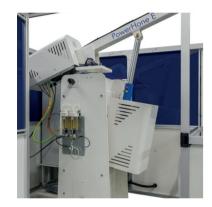

## **Introducing the PowerHone**

The PowerHone E is a vertical honing machine for heavy & large components in small to medium size batches and prototypes. Designed for both through & blind bores producing an excellent surface finish.

## iHone Technology

iHone is delapena's icon-based software providing the operator with a conversational touchscreen interface. Featuring clear graphics for quickly and easily defining honing parameters.

### Features & benefits

With a diameter range from 25.4mm to 740mm and a massive stroke length of up to one metre the PowerHone E is honing at its most versatile.

Fully programmable rotation speeds up to 250rpm & reciprocation speeds of up to 30m/min.