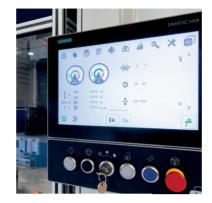

## iHone Technology

iHone is delapena's icon-based software providing the operator with a conversational touchscreen interface. Featuring clear graphics for quickly and easily defining honing parameters.

Siemens drives & an HMI display makes programming simple and fast.

Compact and space saving, the ForceHone is the ideal tool for any workshop.