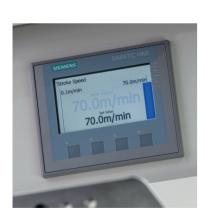

## iHone Technology

iHone is delapena's icon-based software providing the operator with a conversational touchscreen interface. Featuring clear graphics for quickly and easily defining honing parameters.

Cutting edge Siemen's technology combined with a fully linear actuator allows for greater functionality.

Compact and space saving with an integrated worktable and coolant tank with magnet and a cartridge filtering system.