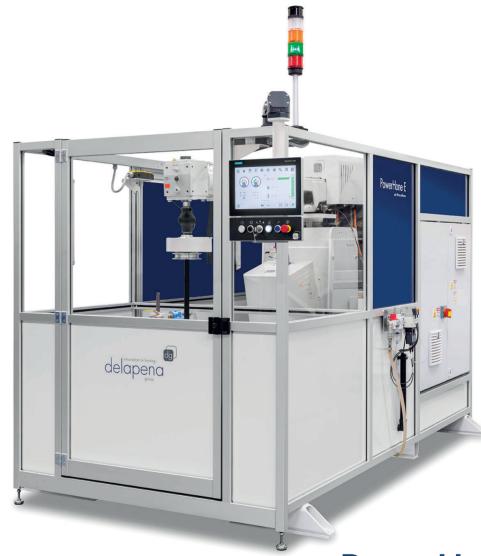

## **Introducing the PowerHone**

The PowerHone E is a vertical honing machine for heavy & large components in small to medium size batches and prototypes. Designed for both through & blind bores producing an excellent surface finish.

### Features & benefits

With a diameter range from 25.4mm to 740mm and a massive stroke length of up to one metre the PowerHone E is honing at its most versatile.

Fully programmable rotation speeds up to 250rpm & reciprocation speeds of up to 30m/min.

Programs can be stored for later recall facilitating minimum set up time for repeat work.

With fully interlocking safety enclosure the PowerHone E is both operator friendly and health & Safety compliant.

Cutting edge Siemen's technology combined with a fully linear actuator allows for greater functionality.

Compact and space saving with an integrated worktable and coolant tank with magnet and a cartridge filtering system.