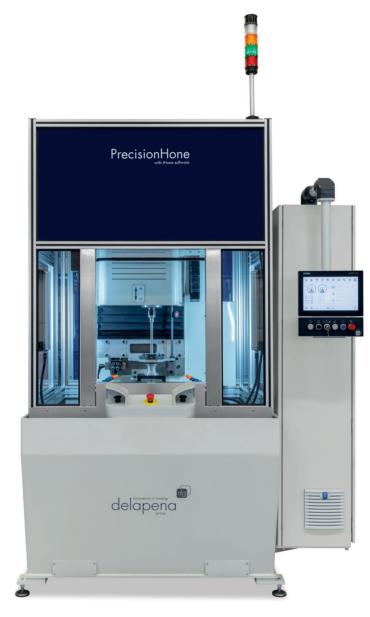

## **Introducing the PrecisionHone**

The PrecisionHone to with wide ranging capacity to hone parts from small scale to heavy components. with a diameter range of 1.14mm to 80mm\* and a tolerance accuracy to 0.001mm, with a sub-micron adjustment.

This machine delivers precision control, advanced intelligent honing software, accurate operational efficiency all combines giving you an excellent return on your investment.