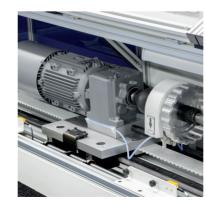

## Introducing the TubeHone

The TubeHone is the ideal machine for cylinders up to 4m in length. Our standard TubeHone hones up to 650mm bores, with bespoke machine options up to 1m diameter.

The powerful motors make for rapid stoke removal and a belt drive system reduces noise with a more rigid stroke. With failsafe interlocking guarding ensures operator safety and health & safety compliant.

#### Features & benefits

**Safe**, **precise control** – reliable accuracy and consistency

- Auto-shutoff guarding for operational safety
- Push button, automatic operation
- Electronic control system with Siemen's components
- User-friendly control panel with digital cycle timer
- Hands free operation