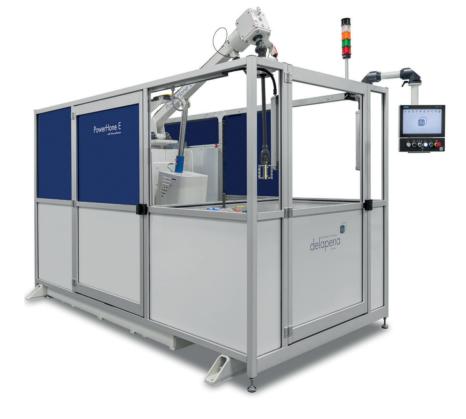

## **Introducing the PowerHone**

The PowerHone E is a vertical honing machine for heavy & large components in small to medium size batches and prototypes. Designed for both through & blind bores producing an excellent surface finish.

### Features & benefits

With a diameter range from 25.4mm to 740mm and a massive stroke length of up to one metre the PowerHone E is honing at its most versatile.

Fully programmable rotation speeds up to 250rpm & reciprocation speeds of up to 30m/min.

Programs can be stored for later recall facilitating minimum set up time for repeat work.

With fully interlocking safety enclosure the PowerHone E is both operator friendly and health & Safety compliant.

Cutting edge Siemen's technology combined with a fully linear actuator allows for greater functionality.

Compact and space saving with an integrated worktable and coolant tank with magnet and a cartridge filtering system.