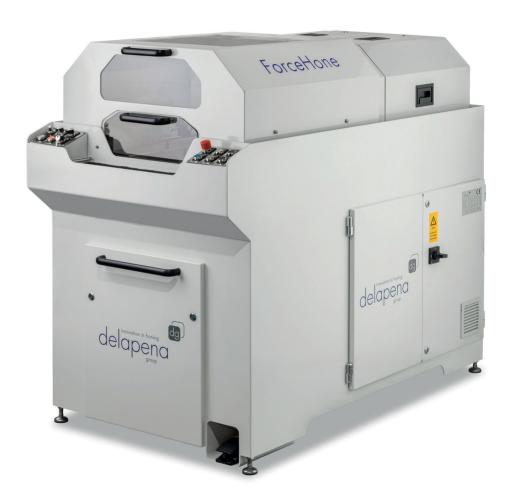

## **Introducing the ForceHone**

In toolrooms across the world you will find a delapena SpeedHone. Recent years the demand for intuitive programming and push button operation has led to the design & manufacture of the ForceHone, big brother to the SpeedHone.

With safe practices, easy automatic operation & the use of super abrasives, the ForceHone has helped to deskill the art of honing, enabling honing to grow in usefulness across a multitude of industries.

## Features & benefits

Capable of honing diameters up to 80mm, with a powerful spindle motor and an innovative carriage system, the ForceHone is designed for versatility coupled with high productivity.

Fully programmable rotation speeds up to 2500rpm & reciprocation speeds of up to 70m/min.

Fully interlocking sliding safety guards allows unrestricted access when setting and its ergonomic design makes the ForceHone operator friendly and easy to use.

Siemens drives & an HMI display makes programming simple and fast.

Compact and space saving, the ForceHone is the ideal tool for any workshop.