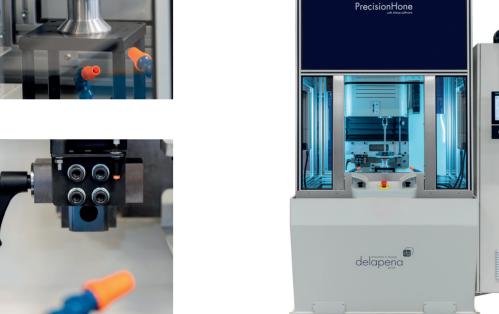

# PrecisionHone flagship/advanced/accurate

pioneering the way forward in honing with the advanced iHone software

www.delapena.co.uk

## **Introducing the PrecisionHone**

The PrecisionHone to with wide ranging capacity to hone parts from small scale to heavy components. with a diameter range of 1.14mm to 80mm\* and a tolerance accuracy to 0.001mm, with a sub-micron adjustment.

This machine delivers precision control, advanced intelligent honing software, accurate operational efficiency all combines giving you an excellent return on your investment.