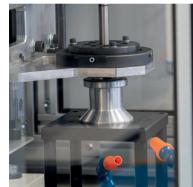

## **Introducing the PrecisionHone**

The PrecisionHone to with wide ranging capacity to hone parts from small scale to heavy components. with a diameter range of 1.14mm to 80mm\* and a tolerance accuracy to 0.001mm, with a sub-micron adjustment.

## Features & benefits

With a diameter range from 1.14m to 80mm and a stroke length of up to 500mm the PrecisionHone is honing at its most versatile.

Programs stored for later recall facilitating minimum set up time for repeat work