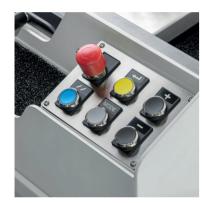

Siemens drives & an HMI display makes programming simple and fast.

Compact and space saving, the ForceHone is the ideal tool for any workshop.

#### Features & benefits

**Safe**, **precise control** – reliable accuracy and consistency

- Auto-shutoff guarding for operational safety
- Push button, automatic operation
- Electronic control system with Siemen's components
- User-friendly control panel with digital cycle timer
- Hands free operation