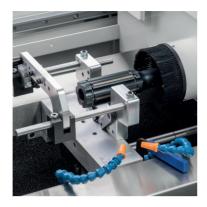

## Features & benefits

Capable of honing diameters up to 80mm, with a powerful spindle motor and an innovative carriage system, the ForceHone is designed for versatility coupled with high productivity.

Fully programmable rotation speeds up to 2500rpm & reciprocation speeds of up to 70m/min.

Fully interlocking sliding safety guards allows unrestricted access when setting and its ergonomic design makes the ForceHone operator friendly and easy to use.