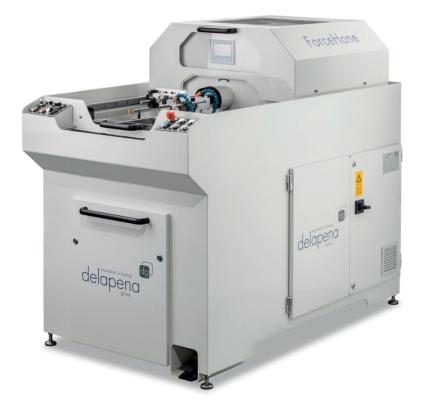

## **Introducing the ForceHone**

In toolrooms across the world you will find a delapena SpeedHone. Recent years the demand for intuitive programming and push button operation has led to the design & manufacture of the ForceHone, big brother to the SpeedHone.

## Features & benefits

Capable of honing diameters up to 80mm, with a powerful spindle motor and an innovative carriage system, the ForceHone is designed for versatility coupled with high productivity.