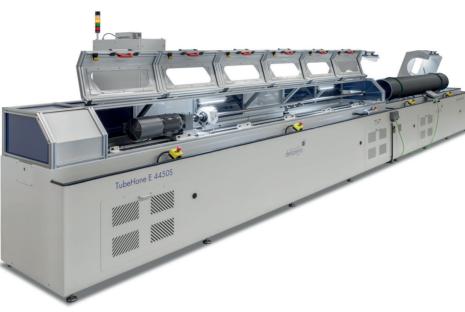

## **TubeHone**

dynamic/commanding/dominant

designed for safe, robust, and powerful honing

www.delapena.co.uk

# **TubeHone**

*i* Hone Technology

## Introducing the TubeHone

The TubeHone is the ideal machine for cylinders up to 4m in length. Our standard TubeHone hones up to 650mm bores, with bespoke machine options up to 1m diameter.

The powerful motors make for rapid stoke removal and a belt drive system reduces noise with a more rigid stroke. With failsafe interlocking guarding ensures operator safety and health & safety compliant.