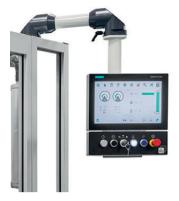

## iHone Technology

iHone is delapena's icon-based software providing the operator with a conversational touchscreen interface. Featuring clear graphics for quickly and easily defining honing parameters.

Cutting edge Siemen's technology combined with a fully linear actuator allows for greater functionality.

Compact and space saving with an integrated worktable and coolant tank with magnet and a cartridge filtering system.

Siemens drives & an HMI display makes programming simple and fast.

Compact and space saving, the ForceHone is the ideal tool for any workshop.