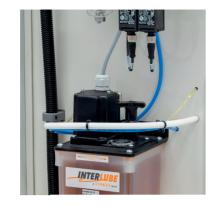

Cutting edge Siemen's technology combined with a fully linear actuator allows for greater functionality.

Compact and space saving with an integrated worktable and coolant tank with magnet and a cartridge filtering system.