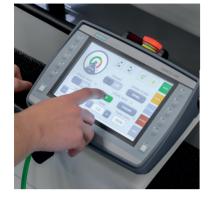

## iHone Technology

iHone is delapena's icon-based software providing the operator with a conversational touchscreen interface. Featuring clear graphics for quickly and easily defining honing parameters.