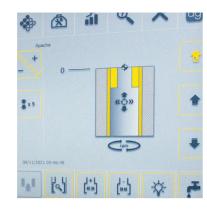

## iHone Technology

iHone is delapena's icon-based software providing the operator with a conversational touchscreen interface. Featuring clear graphics for quickly and easily defining honing parameters.