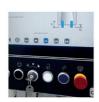

The lower panel contains primary functions such as cycle time, mode select & emergency stop buttons.

All this is facilitated by a Seimens touchscreen panel that can be maneuvered to suit the operator. Create a program or recall one from the library.