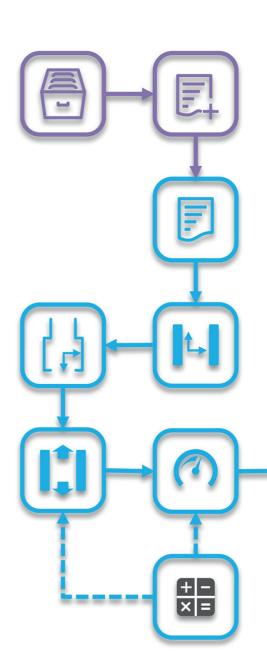

The lower panel contains primary functions such as cycle time, mode select & emergency stop buttons.

All this is facilitated by a Seimens touchscreen panel that can be maneuvered to suit the operator. Create a program or recall one from the library.

Enter part parameters & tooling parameters.

Enter honing positions & speeds or have the control calculate some of them for you...

Integrated help pages and many other functions provide a complete and intuitive interface...

Monitor the cycle from the feedback screen.

Set part datums at the touch of a button.

Touch on automatically ready to hone

honing/sintering/grinding

sales@delapena.co.uk www.delapena.co.uk