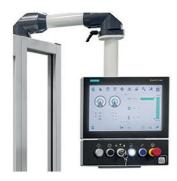

### intelligent honing

delapena brings you iHone; a graphical icon based machine interface designed to simplify the process of programming our honing machines. Using Siemen's touchscreen technology we now offer a conversational style interface that is easy to use, but still packed with features.

The lower panel contains primary functions such as cycle time, mode select & emergency stop buttons.

All this is facilitated by a Seimens touchscreen panel that can be maneuvered to suit the operator. Create a program or recall one from the library.